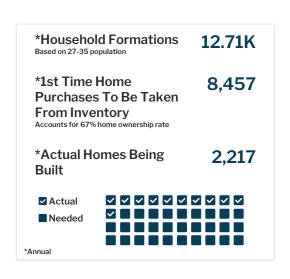

## **Real Estate Report Card**

Montgomery County, MD 20854 - 5yr Appr. Forecast - 1yr Appr. Forecast - Median Income - Historical Appr - Affordability **Median Home Price Appreciation** 5 yr Gain: \$295,939 \$1,138,186 Historical Forecast **Forecast** \$1.138.186 62 yr 10 yr 5 yr 1 yr 5 yr\* \$1,220,962 \$1,269,163 لماً 4.64% 26% 3.04% 7.279 3 \$1,320,220 \$1,373,676 Price / Sq Ft Average Per Year \$1,434,125 \*5 yr - Cumulative Appr. \$277