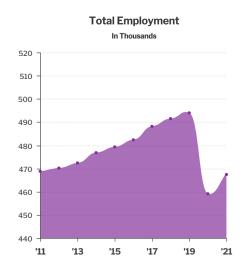

## **Real Estate Report Card**

Montgomery County, MD 20854 - 5yr Appr. Forecast - 1yr Appr. Forecast - Median Income - Historical Appr - Affordability **Median Home Price Appreciation** 5 yr Gain: \$295,939 \$1,138,186 Historical Forecast **Forecast** \$1.138.186 62 yr 10 yr 5 yr 1 yr 5 yr\* \$1,220,962 \$1,269,163 لماً 4.64% 26% 3.04% 7.279 3 \$1,320,220 \$1,373,676 Price / Sq Ft Average Per Year \$1,434,125 \*5 yr - Cumulative Appr. \$277