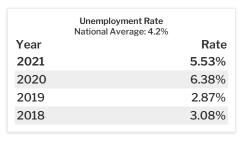

## **Real Estate Report Card**

Montgomery County, MD 20854 - 5yr Appr. Forecast - 1yr Appr. Forecast - Median Income - Historical Appr - Affordability **Median Home Price Appreciation** 5 yr Gain: \$295,939 \$1,138,186 Historical Forecast **Forecast** \$1.138.186 62 yr 10 yr 5 yr 1 yr 5 yr\* \$1,220,962 \$1,269,163 لماً 4.64% 26% 3.04% 7.279 3 \$1,320,220 \$1,373,676 Price / Sq Ft Average Per Year \$1,434,125 \*5 yr - Cumulative Appr. \$277