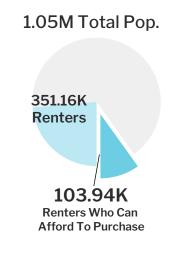

## **Real Estate Report Card**

Montgomery County, MD 20854 - 5yr Appr. Forecast - 1yr Appr. Forecast - Median Income - Historical Appr - Affordability **Median Home Price Appreciation** 5 yr Gain: \$295,939 \$1,138,186 Historical Forecast **Forecast** \$1.138.186 62 yr 10 yr 5 yr 1 yr 5 yr\* \$1,220,962 \$1,269,163 لماً 4.64% 26% 3.04% 7.279 3 \$1,320,220 \$1,373,676 Price / Sq Ft Average Per Year \$1,434,125 \*5 yr - Cumulative Appr. \$277