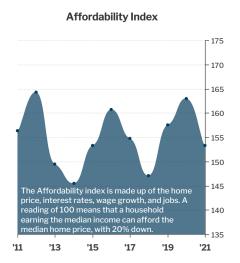

## **Real Estate Report Card**

Montgomery County, MD 20854 - 5yr Appr. Forecast - 1yr Appr. Forecast - Median Income - Historical Appr - Affordability **Median Home Price Appreciation** 5 yr Gain: \$295,939 \$1,138,186 Historical Forecast **Forecast** \$1.138.186 62 yr 10 yr 5 yr 1 yr 5 yr\* \$1,220,962 \$1,269,163 لماً 4.64% 26% 3.04% 7.279 3 \$1,320,220 \$1,373,676 Price / Sq Ft Average Per Year \$1,434,125 \*5 yr - Cumulative Appr. \$277