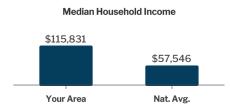

## **Real Estate Report Card**

Montgomery County, MD 20854 - 5yr Appr. Forecast - 1yr Appr. Forecast - Median Income - Historical Appr - Affordability **Median Home Price Appreciation** 5 yr Gain: \$295,939 \$1,138,186 Historical Forecast **Forecast** \$1.138.186 62 yr 10 yr 5 yr 1 yr 5 yr\* \$1,220,962 \$1,269,163 لماً 4.64% 26% 3.04% 7.279 3 \$1,320,220 \$1,373,676 Price / Sq Ft Average Per Year \$1,434,125 \*5 yr - Cumulative Appr. \$277