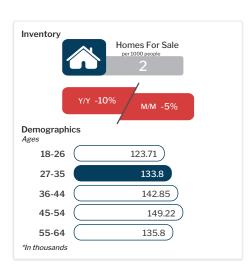

## **Real Estate Report Card**

Montgomery County, MD 20854 - 5yr Appr. Forecast - 1yr Appr. Forecast - Median Income - Historical Appr - Affordability **Median Home Price Appreciation** 5 yr Gain: \$295,939 \$1,138,186 Historical Forecast **Forecast** \$1.138.186 62 yr 10 yr 5 yr 1 yr 5 yr\* \$1,220,962 \$1,269,163 لماً 4.64% 26% 3.04% 7.279 3 \$1,320,220 \$1,373,676 Price / Sq Ft Average Per Year \$1,434,125 \*5 yr - Cumulative Appr. \$277